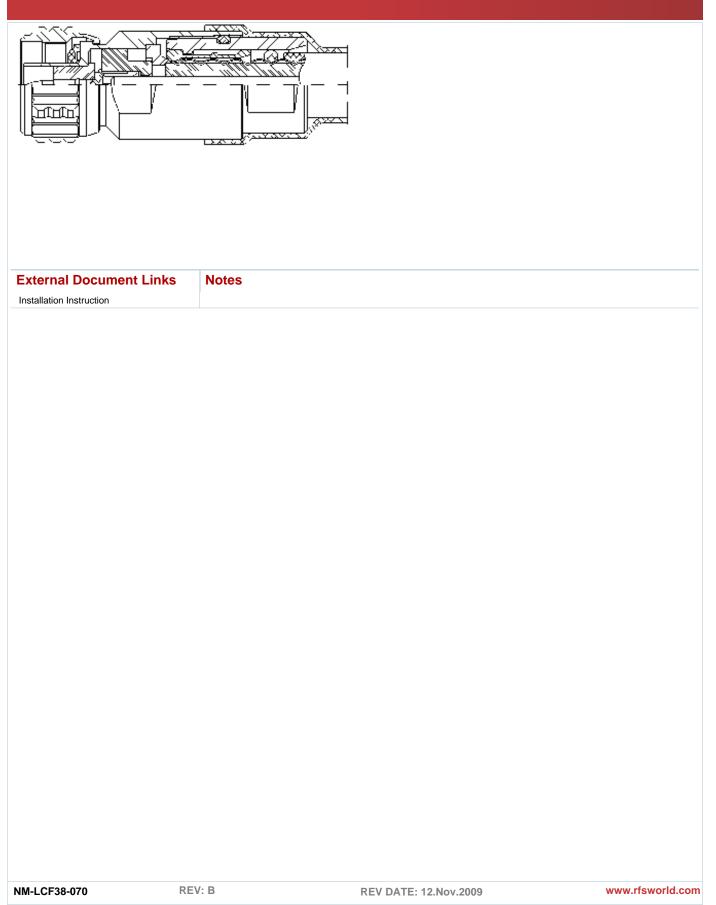

## N Male Connector for 3/8" Coaxial Cable, RAPID FIT™ O-ring sealing

Radio Frequency Systems line of high performance coaxial cable connectors are designed specifically to provide the highest quality connector-cable interface while simplifying and speeding up the attachment of connectors to CELLFLEX® coaxial cables. RFS connectors are fully tested for mechanical and electrical compliance specifications. They are available in all popular cable sizes in a variety of mating interfaces.; The N connector is one of the most common RF connector types. N type connectors from RFS will be delivered with a non-slotted outer conductor contact sleeve and a special gasket. Due to a special design of the coupling nut (without spring ring) N connectors can be tightened with increased torque. This increases the contact pressure.

# N Male Connector for 3/8" Coaxial Cable, RAPID FIT™ O-ring sealing